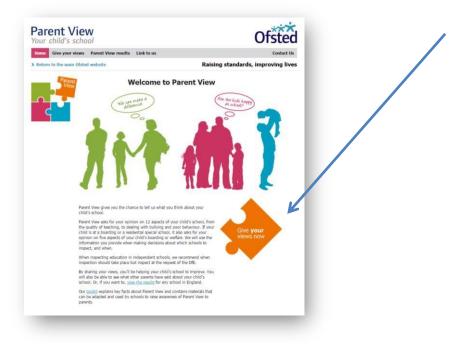

STEP 1: <u>https://parentview.ofsted.gov.uk/</u> - On the webpage please click on 'Give your views now' link.

STEP 2: - If you have already registered, please login. If you need to register, please click on Register Now. Once you have clicked on Register Now, you will need to type in your email address twice to confirm. Your password will be sent to the email address you provided.